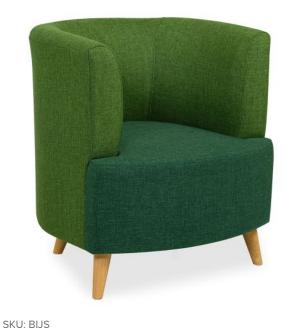

## **Bijou Single Visitor Lounge**

**CERTIFICATIONS** 

WARRANTY

## SPECIFICATIONS

| Specification           | Details                                                  |
|-------------------------|----------------------------------------------------------|
| Overall Dimensions (mm) | Overall - 820h x 750w x 750d                             |
|                         | Seat Height - 450h                                       |
| Materials               | Tapered timber-style legs                                |
|                         | High-resilience foam                                     |
|                         | Generous seat cushion                                    |
|                         | Heavy-duty construction                                  |
| Colours                 | Available made-to-order in Warwick Beachcomber fabric or |
|                         | vinyl, or upgrade to BFX Exclusive upholstery options.   |
|                         | Contact your local BFX Sales Consultant to discuss       |
|                         | preferences.                                             |

## FEATURES

Sleek, modern design with arms and backrest at equal heights High-resilience foam seat cushion for durability and lasting comfort ?? Strong frame with tapered timber-style legs for added stability ??