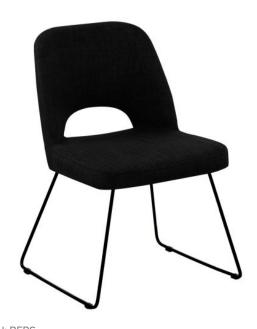

# **Berri Sled Base Chair**

## COLOURS

Stocked in BFX Select?? Black and Ocean commercial grade fabric with Black powder-coated steel base frame.??

## **FEATURES**

Black powder-coated base integrates well into modern environments
Super-strong and durable sled base, which also makes it easy to move and position in spaces
Slimline minimalist chair design that's a great choice if space is limited
Perfect for informal and formal receptions, visitors, waiting and breakout areas
Chair collection includes the Berri Armchair 4 Leg Chair, Berri Sled Base Armchair, Berri 4 Leg Timber Chair and the Berri Sled Base Chair.