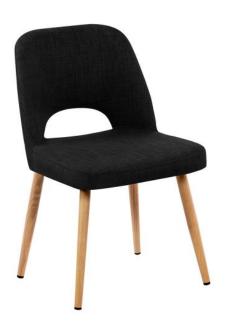

## **SPECIFICATIONS**

SIZE (Millimetres) 830H X 520W X 610D Seat Height - 480

COLOURS

Stocked in BFX Select?? Black and Ocean commercial grade fabric with timber-look powder-coated steel legs.

## FEATURES

On-trend timber-look powder-coated 4 leg base integrates well into modern environments Slimline minimalist chair design that's a great choice if space is limited Perfect for informal and formal receptions, visitors, waiting and breakout areas Chair collection includes the Berri Armchair 4 Leg Chair, Berri Sled Base Armchair, Berri 4 Leg Timber Chair and the Berri Sled Base Chair.