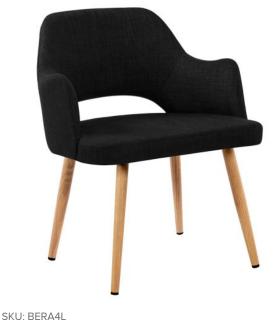

## Berri 4 Leg Armchair

WARRANTY

#### **COLOURS**

Stocked in BFX Select Black and Ocean Fabrics. Commercial grade fabrics with timber-look powder-coated steel legs.

### **FEATURES**

On-trend timber-look powder-coated 4 leg base integrates well into modern environments Armrests for more comfort, promote improved posture and offer greater relaxation for users Perfect for informal and formal receptions, visitors, waiting and breakout areas Chair collection includes the Berri Armchair 4 Leg Chair, Berri Sled Base Armchair, Berri 4 Leg Timber Chair and the Berri Sled Base Chair.