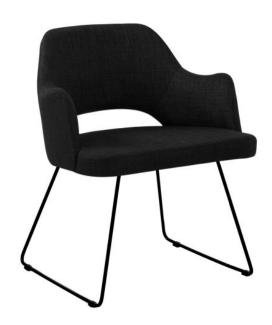

# **Berri Sled Base Armchair**

### SIZE

830H X 520W X 610D Seat Height - 480

#### **COLOURS**

Stocked in BFX Select Black and Ocean commercial grade fabrics with a Black powder-coat steel frame.

# **FEATURES**

Black powder-coated base integrates well into modern environments

Super-strong and durable sled base, which also makes it easy to move and position in spaces

Armrests for more comfort, promote improved posture and offer greater relaxation for users