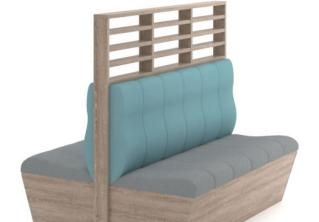

# **Amelia Back to Back Booth Lounge**

SKU: HDZA2B2

#### **SIZE**(Millimeters)

Overall - 1400H X 1585W X 1260D

## **COLOURS**

Offered in Single Upholstered Finish or Two-Tone Upholstered Finish (Fabric or Vinyl) - Locally made in Australia, choose from a wide range of made-to-order commercial-grade fabric or vinyl finishes and a vast selection of E0 board options. Contact our BFX Sales Consultant to tailor an Amelia Booth that suits your needs.??

## **FEATURES**

Constructed from E0 Board, ensuring classrooms remain safe and free from toxins Offered in single fabric or two-tone fabric variations
Great for resource hubs, libraries, classrooms & admin spaces
High-density foam seat & back offers great comfort
A wide range of fabric and vinyl finish options to suit any learning environment Privacy screen feature