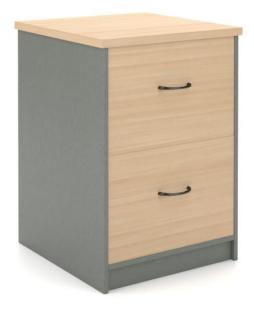

# **Commercial Filing Cabinet - 2 Drawers**

#### **SIZE**

25mm Top 18mm Base, Drawers and Gables

Offered in 2 Drawer (725h x 485w x 530d), 3 Drawer (1010h x 485w x 530d) and 4 Drawer (1320h x 485w x 530d) Filing Cabinet configurations as standard. Custom Filing Cabinets are also available, please contact your BFX Sales Consultant so we can help you design a custom-made Cabinet that caters to your individual needs.

# **FEATURES**

Proudly Australian made custom built Commercial Filing Cabinets that accept foolscap size suspension files Offered in 2 Drawer, 3 Drawer and 4 Drawer options as standard

Custom sizes available

Spacious drawers to store office supplies, stationery and files

Sturdy construction and built to Commercial Standards

Heavy-duty extendable runners gives durability

Stylish black handles

FO quality hoard making Cabinets extremely robust and hard-wearing