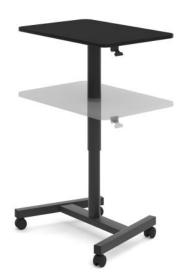

## **Mobi Lectern Sit-Stand Desk**

WARRANTY

SKU: MOBI

## **SPECIFICATIONS**

| Specification         | Details                                                                                                                        |
|-----------------------|--------------------------------------------------------------------------------------------------------------------------------|
| Dimensions (mm)       | 705/1100H x 700W x 480D                                                                                                        |
| Materials             | Melamine Top Powder-coated steel frame Heavy-duty castors                                                                      |
| Load Bearing Capacity | 10kg                                                                                                                           |
| Colours               | Available in Black frame/Black Top or White frame/White Top - powder-coated steel frame and board top colour choices as shown. |

## **FEATURES**

Agile student or teacher desk solution

A clever alternative to teaching from a traditional teacher's desk

Create a cluster of Mobi Desks for students to work collaboratively together from a mobile surface