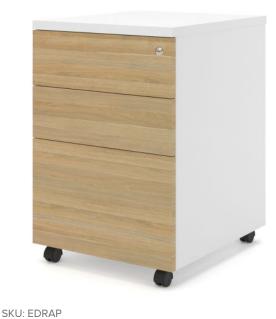

## COLOURS

Offered in Two pre-coordinated colour options; 1. Perugian Walnut and Parchment and 2. Natural Oak and Parchment as shown.

## FEATURES

Australian-made??

Perfect for CEOs, business owners, middle management, principals and various executive office suites Features three drawers

Can be placed throughout the Executive Office or rolled beneath the desk for storage that's always right at hand All drawers lock for security with a gang lock mechanism

Offered in two pre-coordinated colourways - Perugian Walnut/Parchment and Natural Oak/Parchment Combine with other Ashley Executive furniture, including the Executive Wall Unit (Slim or Full size) or the Ashley Executive Desk (each sold separately)