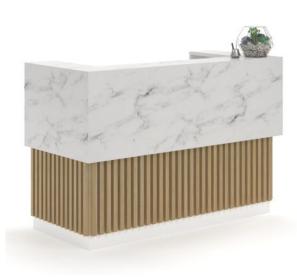

#### **COLOURS**

Offered in Two pre-coordinated colour options; 1. Carrara Marble (Diamond Gloss Finish) with Perugian Walnut/Charcoal 2. Carrara Marble (Diamond Gloss Finish) with Natural Oak/Polar White shown.

Vertical Polytec Stecccawood Slats with the body in Laminex Polar White

Pair with other Cooper Executive furniture, including the Cooper Executive Desk or the Cooper Executive Reception Counter (sold separately)