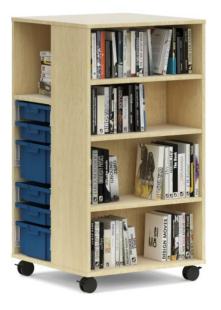

### **SPECIFICATIONS**

SIZE (Millimeters) 1200H x 660W x 650D Inclusions; Two (2) Fixed Whiteboards - 1x 650w and 1x 450w Stash Trays - 2x Large Trays and 4 x Small Trays

# FEATURES

Heavy-Duty Locking Castors - easy to relocate around the classroom or resource centre Convenient storage unit for classrooms ensuring easy access to popular classroom resources including books, writing materials and activities