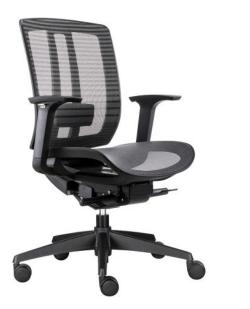

## **Oasis Mesh Back Operator Chair**

WARRANTY

SKU: FNX1686

## SPECIFICATIONS

| Specification           | Details                                                                                                                        |
|-------------------------|--------------------------------------------------------------------------------------------------------------------------------|
| Dimensions (mm)         | Overall - 1150-1220h x 650w x 620d????                                                                                         |
|                         | Seat height: 470-540mm                                                                                                         |
|                         | The travel range is 70mm                                                                                                       |
| Materials               | Donati-Dopo weight-sensitive mechanism with five positions<br>Height-adjustable nylon armrests<br>Black 5-Star Base<br>Castors |
| Active Load<br>Capacity | 135kg                                                                                                                          |
| Colours                 | Black Korean mesh backrest and seat pan with a Black 5-star base.                                                              |

## FEATURES

Donati-Dopo weight-sensitive mechanism with five locking positions for personalised comfort Breathable mesh backrest for enhanced airflow

Contact your local BFX Consultant, click here or scan to view colours & options >