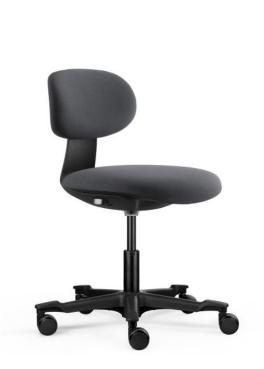

## Yoyo Swivel Office Chair

WARRANTY

SKU: FNX1685

## **SPECIFICATIONS**

| Specification   | Details                                                     |
|-----------------|-------------------------------------------------------------|
| Dimensions (mm) | 730-820h x 600w x 600d                                      |
|                 | Seat height: 420-510mm -?? travel range is 90mm             |
|                 | Height-adjustable                                           |
|                 | Moulded foam backrest and seat                              |
|                 | 323W wire-control height adjustable mechanism               |
| Materials and   | XieQiang Gas Lift 200/0, Class 4                            |
| Inclusions      | Black Nylon 5-Star Base with top grip treads                |
|                 | Castors                                                     |
|                 | Curved, rachet backrest                                     |
|                 |                                                             |
| Colours         | Contoured Dark Grey (Gabriel - Mozart FC3103) fabric finish |
|                 | with Black nylon base.                                      |